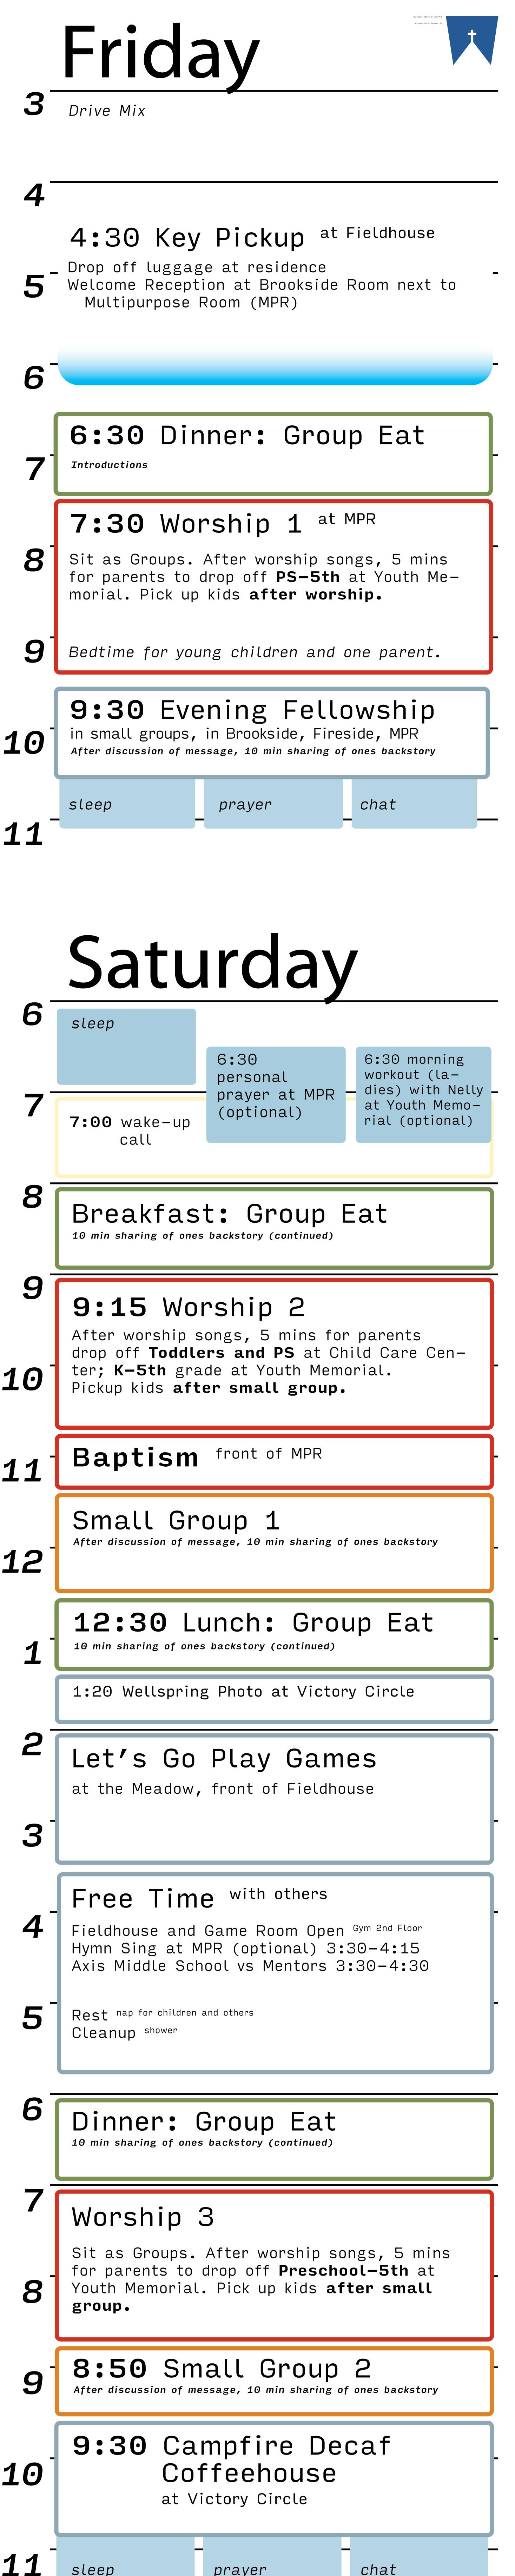

12 Pack and Clean

Drive Home Mix

CONFERENCE CENTER

GROUNDS

Wellspring November 2022 Retreat

12:30 Lunch

10 min sharing of ones backstory (if needed)

sleep

sleep

**7:00** wake-up

call

chat

6:30 morning

dies) with Nelly

at Youth Memo-

rial (optional)

Breakfast: Group Eat

10 min sharing of ones backstory (continued)

Sunday Worship (4)

personal

prayer at MPR

Sunday